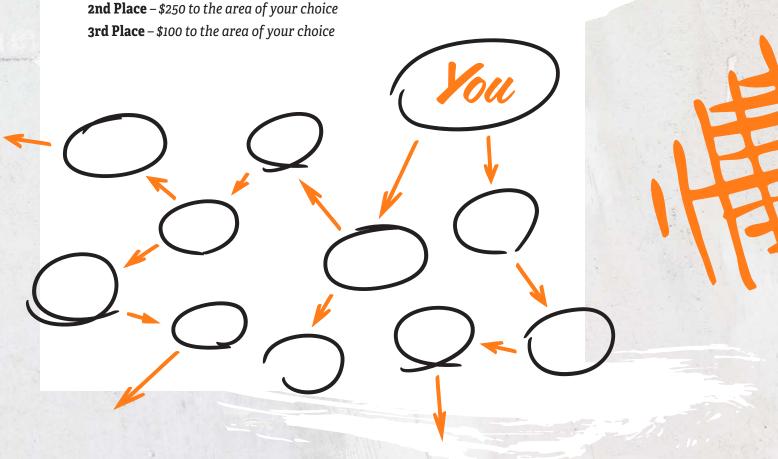

As a Give Orange ambassador, you'll help us spread the word about Give Orange and ask your network to consider making a gift to support your Orange Passions. People are most likely to make a gift when asked by someone they know, so your participation makes a huge difference!

### DO WHAT MAKES SENSE FOR YOU

There are countless ways to be an amazing Give Orange Ambassador. Do what makes sense for you, whether that's sharing on social media, sending emails or making phone calls!