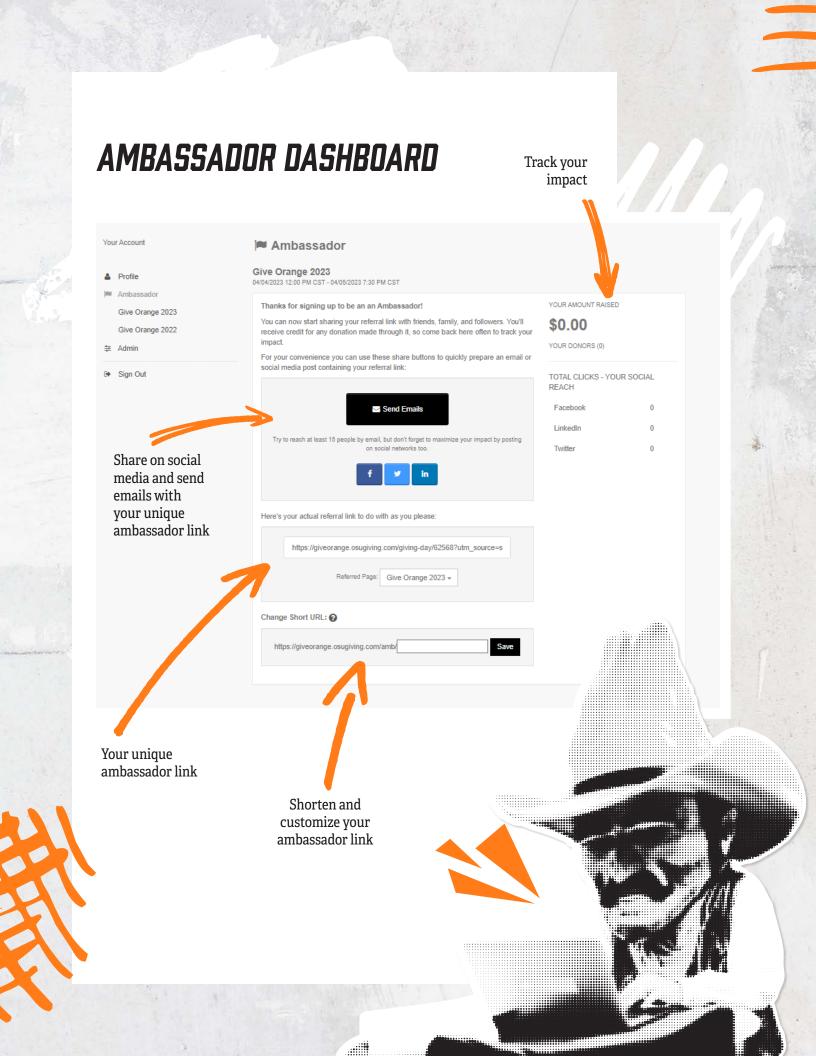

### Already an Ambassador? Sign in here!

Or invite your friends to become one too!

in

After you sign in, you can use the ambassador dashboard to start getting the word out to your network. From your dashboard, you can:

- Choose the area you want to support
- Ensure you get credit for the gifts you bring in
- Send emails
- Share on social media

### YOUR AMBASSADOR REFERRAL LINK

You'll be given a custom referral link to track the gifts and interactions you generate. This helps you compete for challenge money for the area you support and see the impact of your outreach. This link can be found on your dashboard, but if you have any trouble, you can always reach out to AnnualGiving@OSUgiving.com and we'll send it to you! You can customize your link to point to the area you're supporting and even create a custom URL using Change Short URL.

### SHARE!

Once you've selected your area of support and customized your ambassador referral link, you're ready to share! Try sending an email or posting to social media by clicking the buttons on your dashboard.

**Note**: You will have to log into your email and social media accounts to share directly from the dashboard

If you prefer not to use the buttons on your dashboard to share, just make sure to always copy and paste your custom ambassador referral link into every email and social media post to get credit for your hard work!