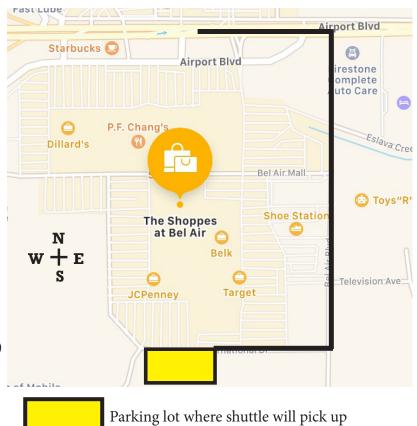

## FRIDAY, DEC. 22, 2017

This is Alabama Street Party Greer's/This is Alabama Mardi Gras Parade This is Alabama Pep Rally

Cost: \$5.00 per person (round-trip)

MALL SHUTTLE (See map)
Pick Up Location: \*Shoppes at Bel Air (ADA assisted location)
Drop Off Location: Corner of Water St. and Government St.
Pick Up Times: 4 pm, 5 pm, and 6 pm
Return Times: 8 pm, 9 pm, 10 pm
(Return shuttles will pick up at corner of Water and Gov't and drop off at the mall)

#### \*MALL SHUTTLE (See map)

Pick Up Location: Shoppes at Bel Air (ADA assisted location)
Pick Up Times: 2 pm – 5:30 pm (every 30 mins)
Drop Off Location: Ladd-Peebles Stadium

#### **BELTLINE HOTEL SHUTTLE**

Parking lot where shuth Stop 1: Mobile Marriott Stop 2: Fairfield Inn, Residence Inn, Courtyard by Marriott, Hampton Inn & Suites Drop Off Location: Ladd-Peebles Stadium