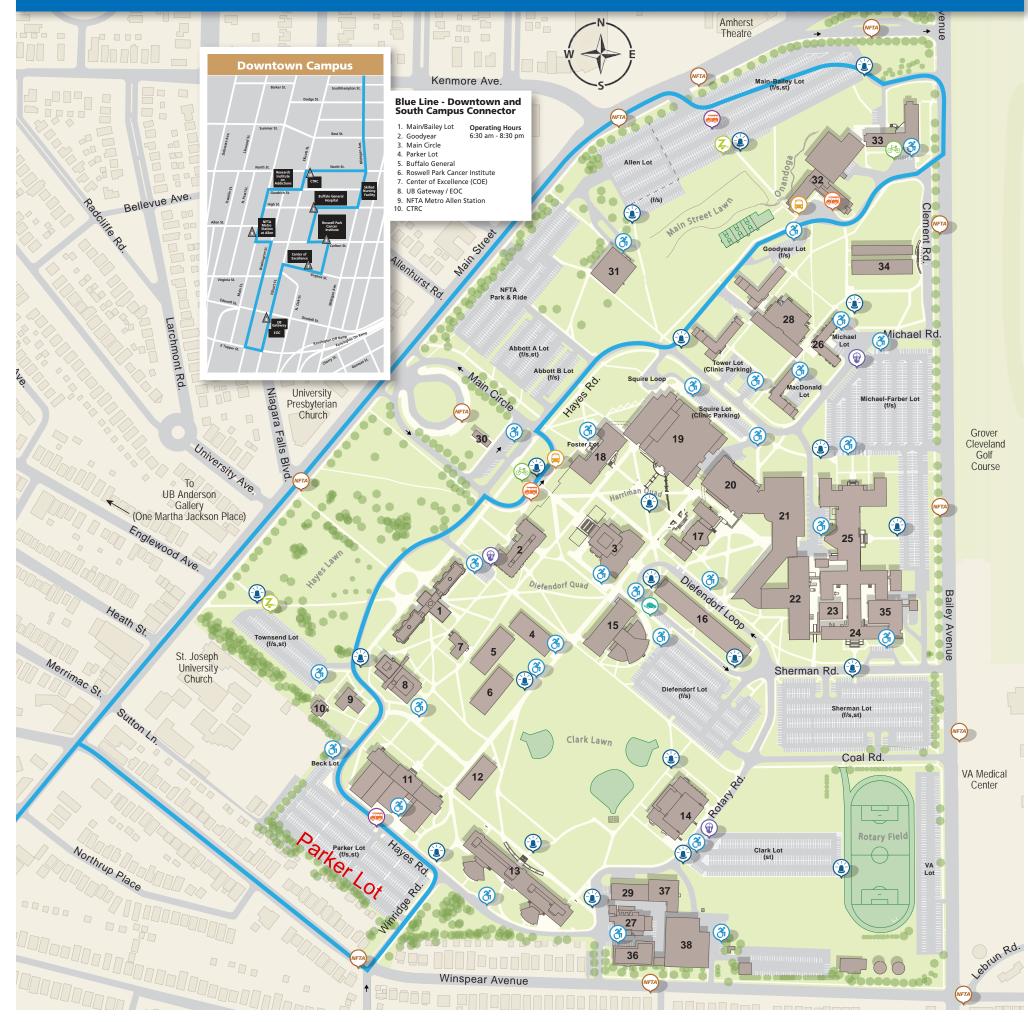

## University at Buffalo The State University of New York

## South Campus

## LEGEND

## **BUILDING DIRECTORY**

| Abbott Hall                   | 3  | Hayes B                         | ę  |
|-------------------------------|----|---------------------------------|----|
| Acheson Annex                 | 12 | Hayes C                         | (  |
| Allen Hall                    | 31 | Hayes D                         | 7  |
| Beck Hall                     | 10 | Hayes Hall                      |    |
| Biomedical Education Building | 21 | Howe Research Building          | 29 |
| Biomedical Research Building  | 20 | Kapoor Hall                     | 1: |
| Cary Hall                     | 22 | Kimball Tower                   | 28 |
| Child Care Center             | 34 | Mackay Heating Plant            | 27 |
| Clark Hall                    | 14 | Michael Hall                    | 26 |
| Clement Hall                  | 33 | NFTA University Station         | 30 |
| Crosby Hall                   | 2  | Parker Hall                     | 1' |
| Diefendorf Annex              | 16 | Service Building (220 Winspear) | 3  |
| Diefendorf Hall               | 15 | Service Center (250 Winspear)   | 38 |
| Farber Annex                  | 23 | Service Garage Building         | 37 |
| Farber Hall                   | 25 | Sherman Annex                   | 3  |
| Foster Hall                   | 18 | Sherman Hall                    | 24 |
| Goodyear Hall                 | 32 | Squire Hall                     | 19 |
| Harriman Hall                 | 17 | Townsend Hall                   | 9  |
| Hayes A                       | 4  | Wende Hall                      | 8  |

Admissions: Capen Hall, 716-645-6900

掭

Bike Share Hub (Bike repair station at Student Unic

**Campus Shuttle Stop** 

Stampede Stop

Emergency Blue Light Phone

Zipcar Space

Park & Ride Shuttle Lot

**Reserved Parking** 

Metered Parking (faculty, staff, student or visitor)

**EV Charging Station** 

NFTA Metro Stop

| Beck Hall                     | 10 |
|-------------------------------|----|
| Biomedical Education Building | 21 |
| Biomedical Research Building  | 20 |
| Cary Hall                     | 22 |
| Child Care Center             | 34 |
| Clark Hall                    | 14 |
| Clement Hall                  | 33 |
| Crosby Hall                   | 2  |
| Diefendorf Annex              | 16 |
| Diefendorf Hall               | 15 |
| Farber Annex                  | 23 |
| Farber Hall                   | 25 |
| Foster Hall                   | 18 |
| Goodyear Hall                 | 32 |
| Harriman Hall                 | 17 |
| Hayes A                       | 4  |

**Parking & Transportation** Services: Ellicott Complex, Spaulding Quad., 716-645-3943

**General Information:** 716-645-2000

University Police Department: Bissell Hall, 716-645-2222

> PARKING & TRANSPORTATION SERVICES

MOBILE MAP

ub-parking.buffalo.edu/schedules